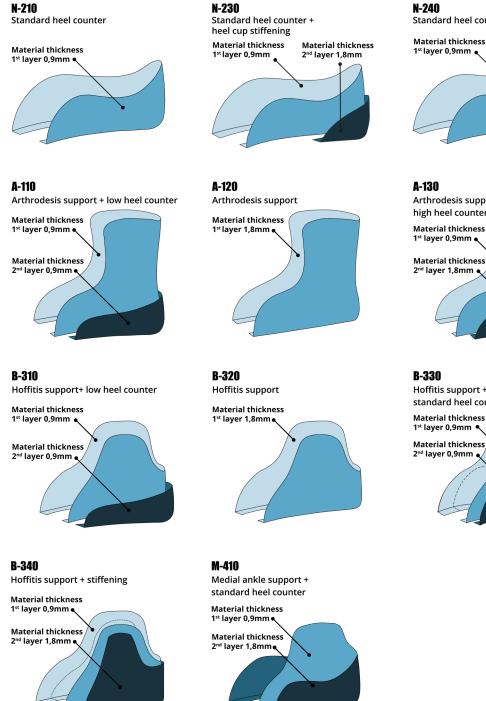

# **FEATURES**

Neskrid offers various features to help you assemble the desired solution for the end user. It is possible to adjust the specifications for each feature in NOCS.









Hoffitis support + standard heel counter





# **FEATURES**

#### M-420

Medial ankle support heel counter



**L-520** Lateral ankle support heel counter



### P-720 Peroneus Orthosis Material thickness 1st layer 1,8mm ←



#### M-430

Medial ankle support + ankle support heel counter



### L-530

Lateral ankle support + ankle support heel counter Material thickness 1st layer 0,9mm



## P-730





# P-710

Peroneus Orthosis + low heel counter