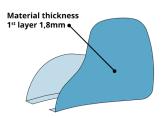

# **FEATURES**

Neskrid offers various features to help you assemble the desired solution for the end user. It is possible to adjust the specifications for each feature in NOCS.









Hoffitis support + standard heel counter





# **FEATURES**

#### M-420

Medial ankle support heel counter



**L-520** Lateral ankle support heel counter



### P-720 Peroneus Orthosis Material thickness 1st layer 1,8mm ←



#### M-430

Medial ankle support + ankle support heel counter



### L-530

Lateral ankle support + ankle support heel counter Material thickness 1st layer 0,9mm



## P-730





# P-710

Peroneus Orthosis + low heel counter