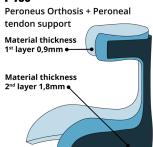

# **FEATURES**

Neskrid offers various features to help you assemble the desired solution for the end user. It is possible to adjust the specifications for each feature in NOCS.









Hoffitis support + standard heel counter





# **FEATURES**

#### M-420

Medial ankle support heel counter



**L-520** Lateral ankle support heel counter



### P-720 Peroneus Orthosis Material thickness 1st layer 1,8mm ←



#### M-430

Medial ankle support + ankle support heel counter



### L-530

Lateral ankle support + ankle support heel counter Material thickness 1st layer 0,9mm



## P-730





# P-710

Peroneus Orthosis + low heel counter