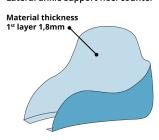

# **FEATURES**

Neskrid offers various features to help you assemble the desired solution for the end user. It is possible to adjust the specifications for each feature in NOCS.









Hoffitis support + standard heel counter





# **FEATURES**

#### M-420

Medial ankle support heel counter



**L-520** Lateral ankle support heel counter



### P-720 Peroneus Orthosis Material thickness 1st layer 1,8mm ←



#### M-430

Medial ankle support + ankle support heel counter



### L-530

Lateral ankle support + ankle support heel counter Material thickness 1st layer 0,9mm



## P-730





# P-710

Peroneus Orthosis + low heel counter