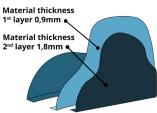

### L-530

Lateral ankle support + ankle support heel counter Material thickness 1st layer 0,9mm

## P-730