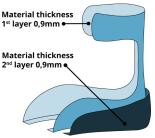

# **FEATURES**

Neskrid offers various features to help you assemble the desired solution for the end user. It is possible to adjust the specifications for each feature in NOCS.









Hoffitis support + standard heel counter





# **FEATURES**

#### M-420

Medial ankle support heel counter



**L-520** Lateral ankle support heel counter



### P-720 Peroneus Orthosis Material thickness 1st layer 1,8mm ←



#### M-430

Medial ankle support + ankle support heel counter



### L-530

Lateral ankle support + ankle support heel counter Material thickness 1st layer 0,9mm



## P-730





# P-710

Peroneus Orthosis + low heel counter