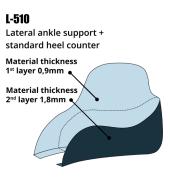

### L-530

Lateral ankle support + ankle support heel counter Material thickness 1st layer 0,9mm