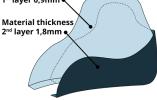

# **FEATURES**

Neskrid offers various features to help you assemble the desired solution for the end user. It is possible to adjust the specifications for each feature in NOCS.









Hoffitis support + standard heel counter





# **FEATURES**

#### M-420

Medial ankle support heel counter



**L-520** Lateral ankle support heel counter



### P-720 Peroneus Orthosis Material thickness 1st layer 1,8mm ←



#### M-430

Medial ankle support + ankle support heel counter



### L-530

Lateral ankle support + ankle support heel counter Material thickness 1st layer 0,9mm



## P-730





# P-710

Peroneus Orthosis + low heel counter